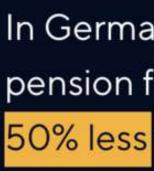

## ID + Visual Language

**Full Case Study** (pw: 'opensesame')

Banking Banking Banking Banking

U

Full Case Study (pw: 'opensesame')

Q

In Germany, retirement pension for women is 50% less than that of men.

Source: Studie der Hans-Böckler-Stiftung

Facts Q

Source: Studie der Hans-Böckler-Stiftung

In Germany, retirement pension for women is 50% less than that of men.

...

In Germany, retirement pension for women is 50% less than that of men.

...

Source: Studie der Hans-Böckler-Stiftung