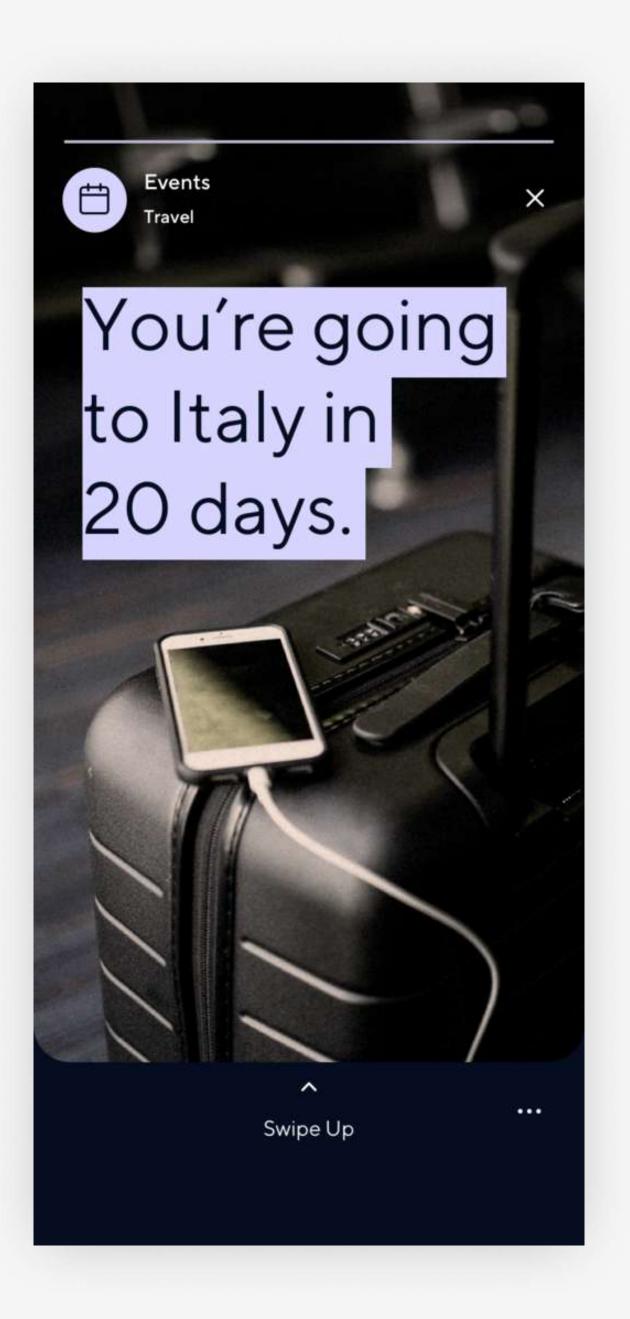

Investments Mortgage

Congratulations! You've paid off 25% of your mortgage.

Swipe Up

~

×

•••

Spending Behaviour

On average, you spend 200 € in bars and restaurants each month.

>

Swipe Up

...

Comparison Travel

You have almost reached your Savings goal for your trip to Chicago. ×

•••

Swipe Up

>