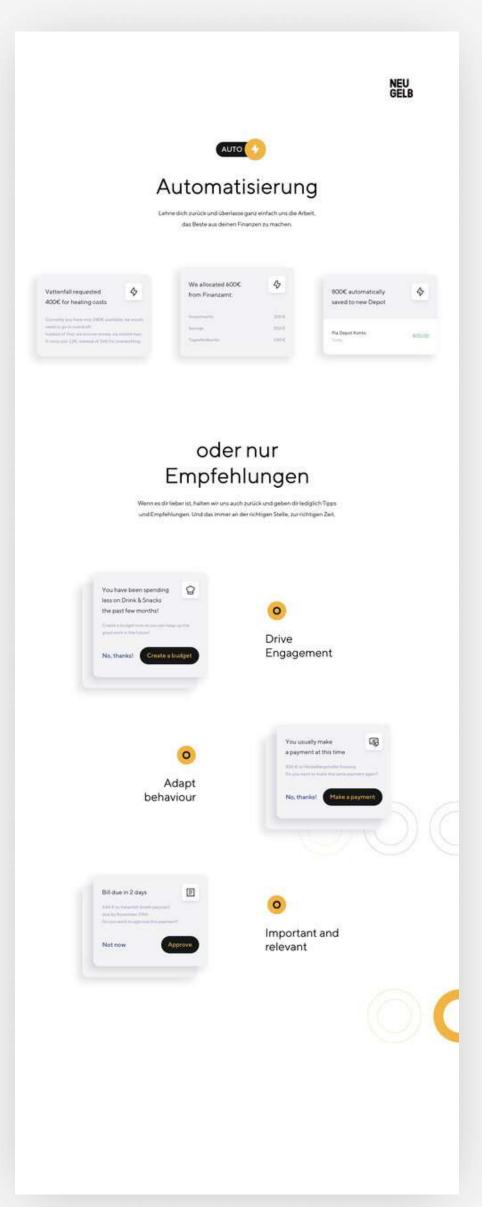

# 1. Al models, cloud infrastructure and third-party API's

- Supplemented service, saving, financing and investing areas
- Provided simplified behavioural insights, infographics, comparisons and advice for users to help them understand their financial situation.

#### 2. Education

- Helped users learn how to establish personal goals (plan or budget for specific purchases, trips, savings, etc.)
- Learn / Incentivize to optimize financial behaviour to responsibly fulfil goals
- Condition habits and develop positive, enduring spending and savings behaviours

#### **3. Optimization Action Suggestions**

- After establishing trust in application, the app would begin to parse user behaviour with available data and AI to increase goal achievement probability
- Active recommendation / user engagement as assistance to achieve established goals on time
- Gentle, personable and authentic reminders
- Upon explicit user authorization, eventual automation to simplify everyday banking, goal re-alignment and UX