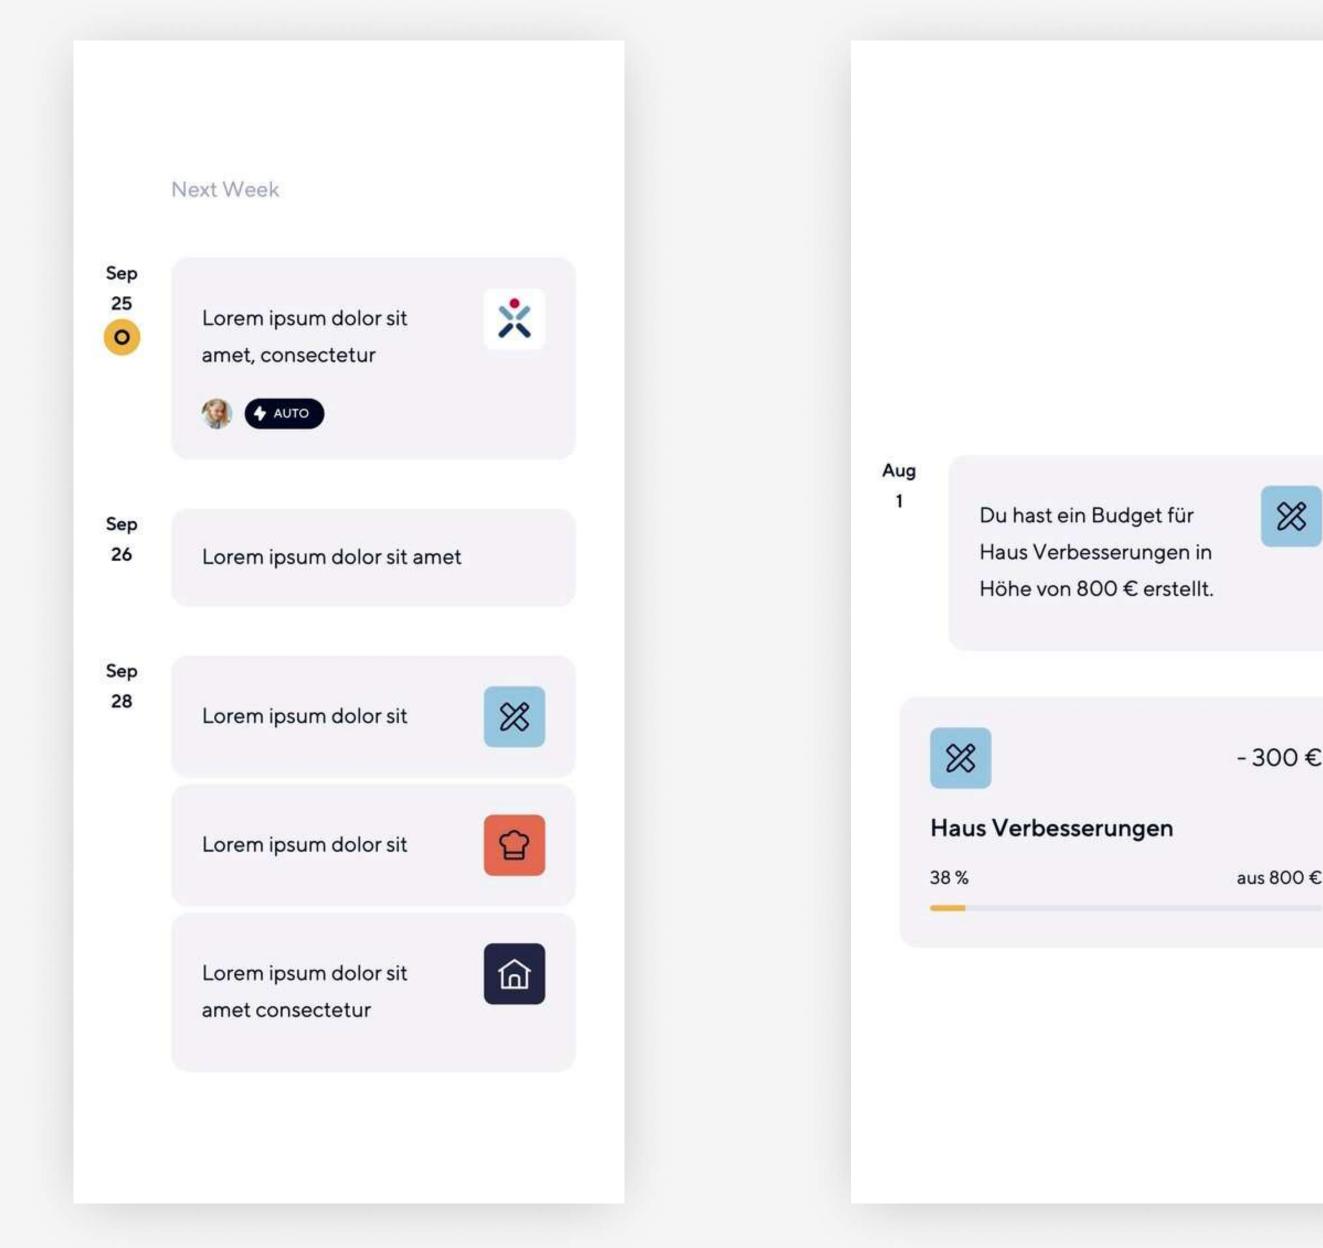

-300€

aus 800 €

8

Haus Verbesserungen Budget update

...

Du hast ein Budget für Haus Verbesserungen in Höhe von 800€erstellt.

| 300€spent       | aus 800 €  |  |
|-----------------|------------|--|
| Additional Info |            |  |
| Updated on      | 1st August |  |
| Previous budget | 50€        |  |