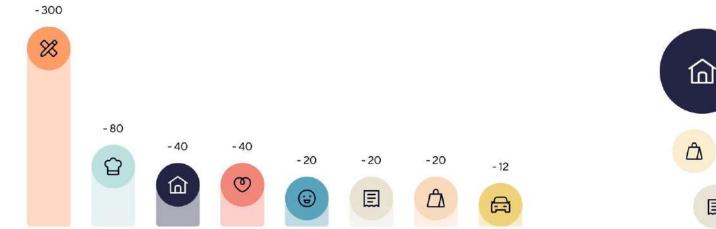

Health & Beauty Others

| <       | Ausgaben Eink                     | ommen                |  |  |  |  |
|---------|-----------------------------------|----------------------|--|--|--|--|
| - 300   |                                   |                      |  |  |  |  |
| *       |                                   |                      |  |  |  |  |
|         |                                   |                      |  |  |  |  |
|         |                                   |                      |  |  |  |  |
| Juli    | August                            |                      |  |  |  |  |
|         |                                   |                      |  |  |  |  |
|         | - 300,00 €<br>Haus Verbesserungen |                      |  |  |  |  |
| 0       | 38% spent                         | aus 800 €            |  |  |  |  |
| 15. Aug | Just                              |                      |  |  |  |  |
|         | Ikea                              | 12,00                |  |  |  |  |
| 8       | Toom Baumarket                    | 87,66                |  |  |  |  |
| MUJI    | Muji                              | 60,00                |  |  |  |  |
| 8       | Bauhaus                           | 140, <mark>34</mark> |  |  |  |  |
| 10. Aug | gust                              |                      |  |  |  |  |
|         | lkea                              |                      |  |  |  |  |
| 5. Aug  | ust                               |                      |  |  |  |  |
| 8       | Globus Baumarket                  | 20,99                |  |  |  |  |