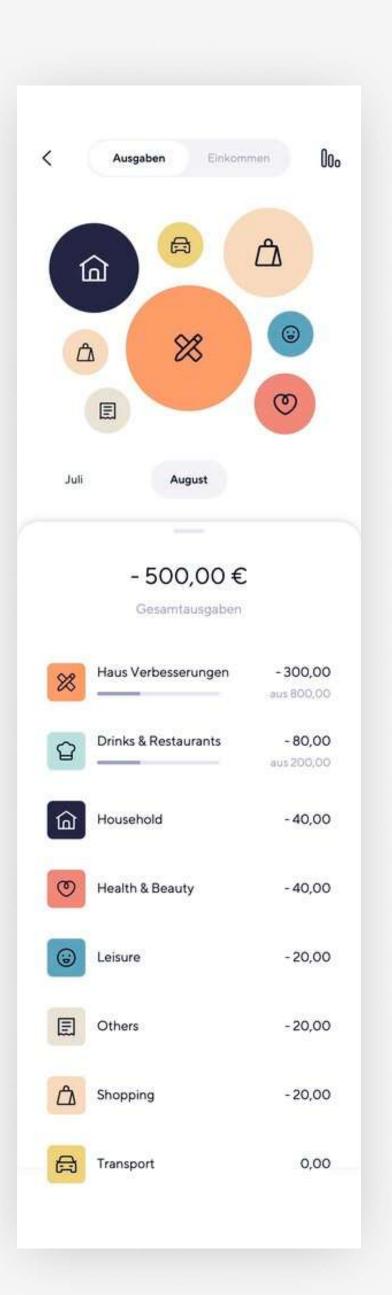

Health & Beauty Others

| <       | Ausgaben Eink                     | ommen                |  |  |  |  |
|---------|-----------------------------------|----------------------|--|--|--|--|
| - 300   |                                   |                      |  |  |  |  |
| *       |                                   |                      |  |  |  |  |
|         |                                   |                      |  |  |  |  |
|         |                                   |                      |  |  |  |  |
| Juli    | August                            |                      |  |  |  |  |
|         |                                   |                      |  |  |  |  |
|         | - 300,00 €<br>Haus Verbesserungen |                      |  |  |  |  |
| 0       | 38% spent                         | aus 800 €            |  |  |  |  |
| 15. Aug | Just                              |                      |  |  |  |  |
|         | Ikea                              | 12,00                |  |  |  |  |
| 8       | Toom Baumarket                    | 87,66                |  |  |  |  |
| MUJI    | Muji                              | 60,00                |  |  |  |  |
| 8       | Bauhaus                           | 140, <mark>34</mark> |  |  |  |  |
| 10. Aug | gust                              |                      |  |  |  |  |
|         | lkea                              |                      |  |  |  |  |
| 5. Aug  | ust                               |                      |  |  |  |  |
| 8       | Globus Baumarket                  | 20,99                |  |  |  |  |

| Gesamtausgaben<br>-500€ |                               | Contraction of the second s |   |
|-------------------------|-------------------------------|-----------------------------------------------------------------------------------------------------------------------------------------------------------------------------------------------------------------------------------------------------------------------------------------------------------------------------------------------------------------------------------------------------------------------------------------------------------------------------------------------------------------------------------------------------------------------------------------------------------------------------------------------------------------------------------------------------------------------------------------------------------------------------------------------------------------------------------------------------------------------------------------------------------------------------------------------------------------------------------------------------------------------------------------------------------------------------------------------------------------------------------------------------------------------------------------------------------------------------------------------------------------------------------------------------------------------------------------------------------------------------------------------------------------------------------------------------------------------------------------------------------------------------------------------------------------------------------------------------------------------------------------------------------------------------------------------------------------------------------------------------------------------------------------------------------------------------------------------------------------------------------------------------------------------------------------------------------------------------------------------------------------------------------------------------------------------------------------------------------------------------|---|
| Verbesserungen          | <b>- 300,00</b><br>aus 800,00 |                                                                                                                                                                                                                                                                                                                                                                                                                                                                                                                                                                                                                                                                                                                                                                                                                                                                                                                                                                                                                                                                                                                                                                                                                                                                                                                                                                                                                                                                                                                                                                                                                                                                                                                                                                                                                                                                                                                                                                                                                                                                                                                             |   |
| s & Restaurants         | <b>- 80,00</b><br>aus 200,00  | Monthly Budget<br>00€                                                                                                                                                                                                                                                                                                                                                                                                                                                                                                                                                                                                                                                                                                                                                                                                                                                                                                                                                                                                                                                                                                                                                                                                                                                                                                                                                                                                                                                                                                                                                                                                                                                                                                                                                                                                                                                                                                                                                                                                                                                                                                       |   |
| ehold                   | - 40,00                       | Notify me if I get close to the limit                                                                                                                                                                                                                                                                                                                                                                                                                                                                                                                                                                                                                                                                                                                                                                                                                                                                                                                                                                                                                                                                                                                                                                                                                                                                                                                                                                                                                                                                                                                                                                                                                                                                                                                                                                                                                                                                                                                                                                                                                                                                                       |   |
| h & Beauty              | - 40,00                       | Speichern                                                                                                                                                                                                                                                                                                                                                                                                                                                                                                                                                                                                                                                                                                                                                                                                                                                                                                                                                                                                                                                                                                                                                                                                                                                                                                                                                                                                                                                                                                                                                                                                                                                                                                                                                                                                                                                                                                                                                                                                                                                                                                                   |   |
| re                      | - 20,00                       |                                                                                                                                                                                                                                                                                                                                                                                                                                                                                                                                                                                                                                                                                                                                                                                                                                                                                                                                                                                                                                                                                                                                                                                                                                                                                                                                                                                                                                                                                                                                                                                                                                                                                                                                                                                                                                                                                                                                                                                                                                                                                                                             | 5 |
| rs                      | - 20,00                       | Q <sup>1</sup> W <sup>2</sup> E <sup>3</sup> R <sup>4</sup> T <sup>5</sup> Y <sup>6</sup> U <sup>7</sup> I <sup>8</sup> O <sup>9</sup>                                                                                                                                                                                                                                                                                                                                                                                                                                                                                                                                                                                                                                                                                                                                                                                                                                                                                                                                                                                                                                                                                                                                                                                                                                                                                                                                                                                                                                                                                                                                                                                                                                                                                                                                                                                                                                                                                                                                                                                      |   |
| ping                    | - 20,00                       | ASDFGHJKL<br>TXCVBNM                                                                                                                                                                                                                                                                                                                                                                                                                                                                                                                                                                                                                                                                                                                                                                                                                                                                                                                                                                                                                                                                                                                                                                                                                                                                                                                                                                                                                                                                                                                                                                                                                                                                                                                                                                                                                                                                                                                                                                                                                                                                                                        |   |
| port                    | 0,00                          | ?123 🌼 🌐 .                                                                                                                                                                                                                                                                                                                                                                                                                                                                                                                                                                                                                                                                                                                                                                                                                                                                                                                                                                                                                                                                                                                                                                                                                                                                                                                                                                                                                                                                                                                                                                                                                                                                                                                                                                                                                                                                                                                                                                                                                                                                                                                  | ~ |
|                         |                               |                                                                                                                                                                                                                                                                                                                                                                                                                                                                                                                                                                                                                                                                                                                                                                                                                                                                                                                                                                                                                                                                                                                                                                                                                                                                                                                                                                                                                                                                                                                                                                                                                                                                                                                                                                                                                                                                                                                                                                                                                                                                                                                             |   |