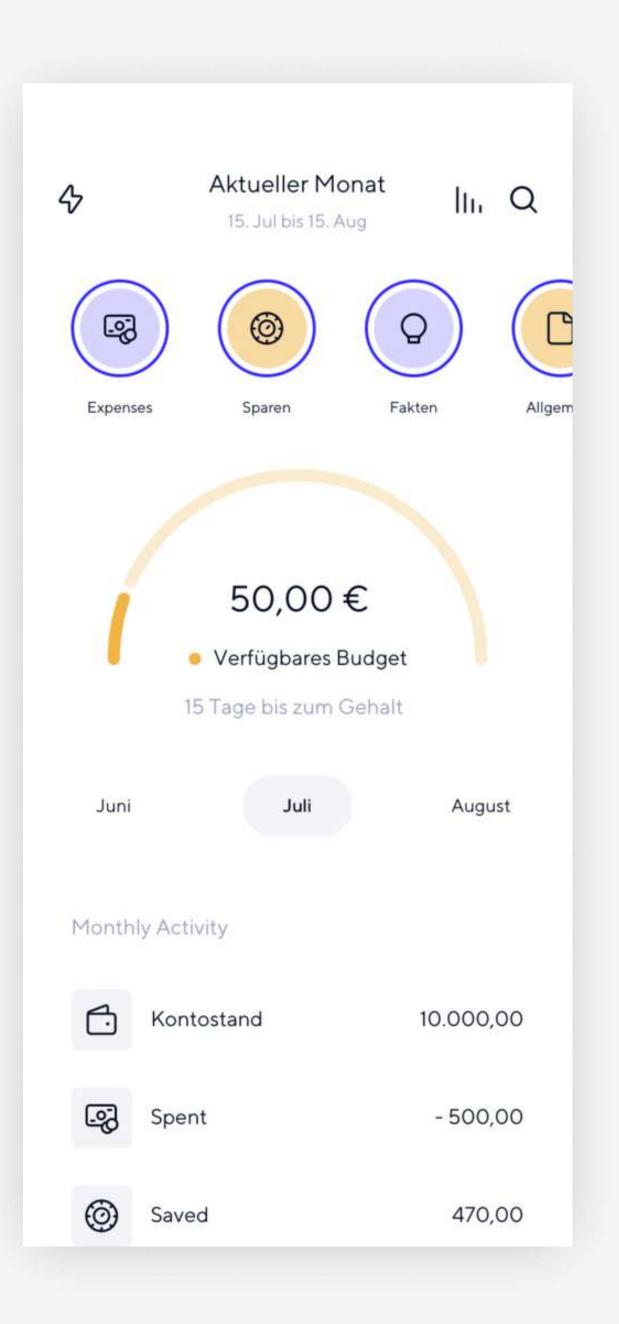

Investments Mortgage

Congratulations! You've paid off 25% of your mortgage.

Swipe Up

~

×

•••

Spending Behaviour

On average, you spend 200 € in bars and restaurants each month.

>

Swipe Up

...

Comparison Travel

You have almost reached your Savings goal for your trip to Chicago. ×

•••

Swipe Up

>