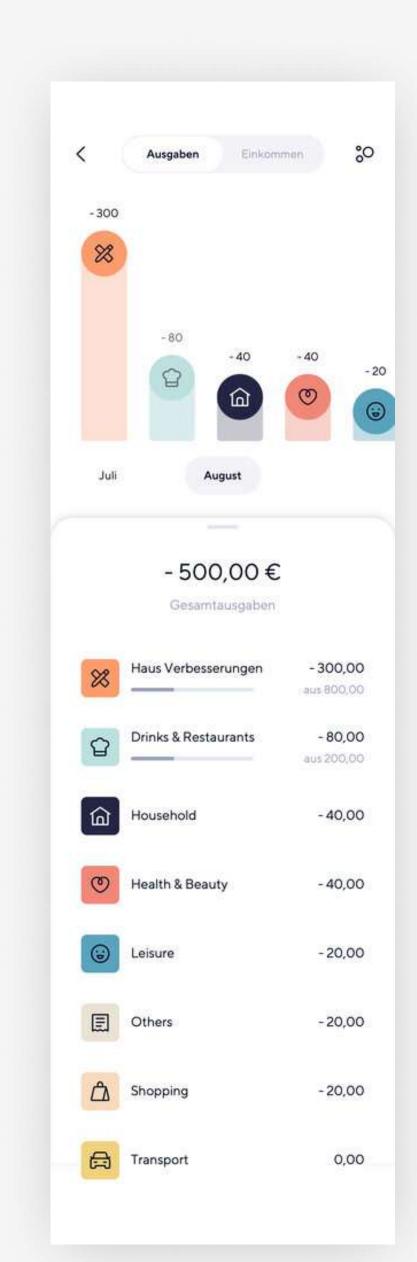

#### **Categories** Expenses

Household

 $\otimes$ 

Home Improvemts

Drinks & Restaurants Transport

பீ

Shopping

Leisure

Health & Beauty Others

| <       | Ausgaben Eink                     | ommen                |  |  |  |  |
|---------|-----------------------------------|----------------------|--|--|--|--|
| - 300   |                                   |                      |  |  |  |  |
| *       |                                   |                      |  |  |  |  |
|         |                                   |                      |  |  |  |  |
|         |                                   |                      |  |  |  |  |
| Juli    | August                            |                      |  |  |  |  |
|         |                                   |                      |  |  |  |  |
|         | - 300,00 €<br>Haus Verbesserungen |                      |  |  |  |  |
| 0       | 38% spent                         | aus 800 €            |  |  |  |  |
| 15. Aug | Just                              |                      |  |  |  |  |
|         | Ikea                              | 12,00                |  |  |  |  |
| 8       | Toom Baumarket                    | 87,66                |  |  |  |  |
| MUJI    | Muji                              | 60,00                |  |  |  |  |
| 8       | Bauhaus                           | 140, <mark>34</mark> |  |  |  |  |
| 10. Aug | gust                              |                      |  |  |  |  |
|         | lkea                              |                      |  |  |  |  |
| 5. Aug  | ust                               |                      |  |  |  |  |
| 8       | Globus Baumarket                  | 20,99                |  |  |  |  |