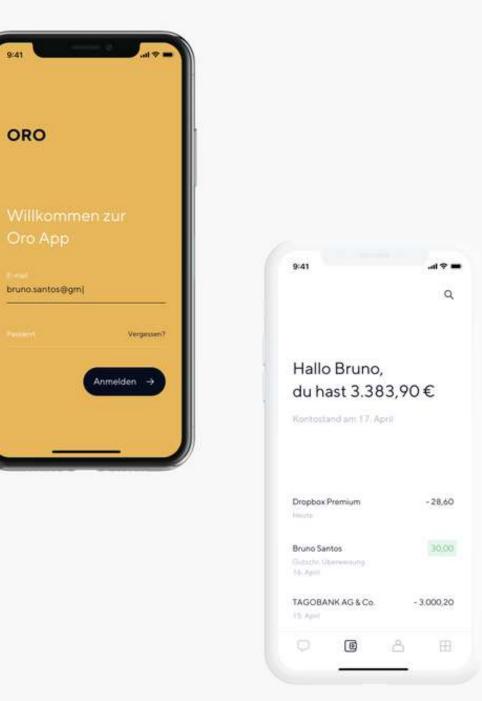

### Willkommen zur Oro App

Jetzt noch einfacher den Blick auf Konten und Kartenumsätze werfen.