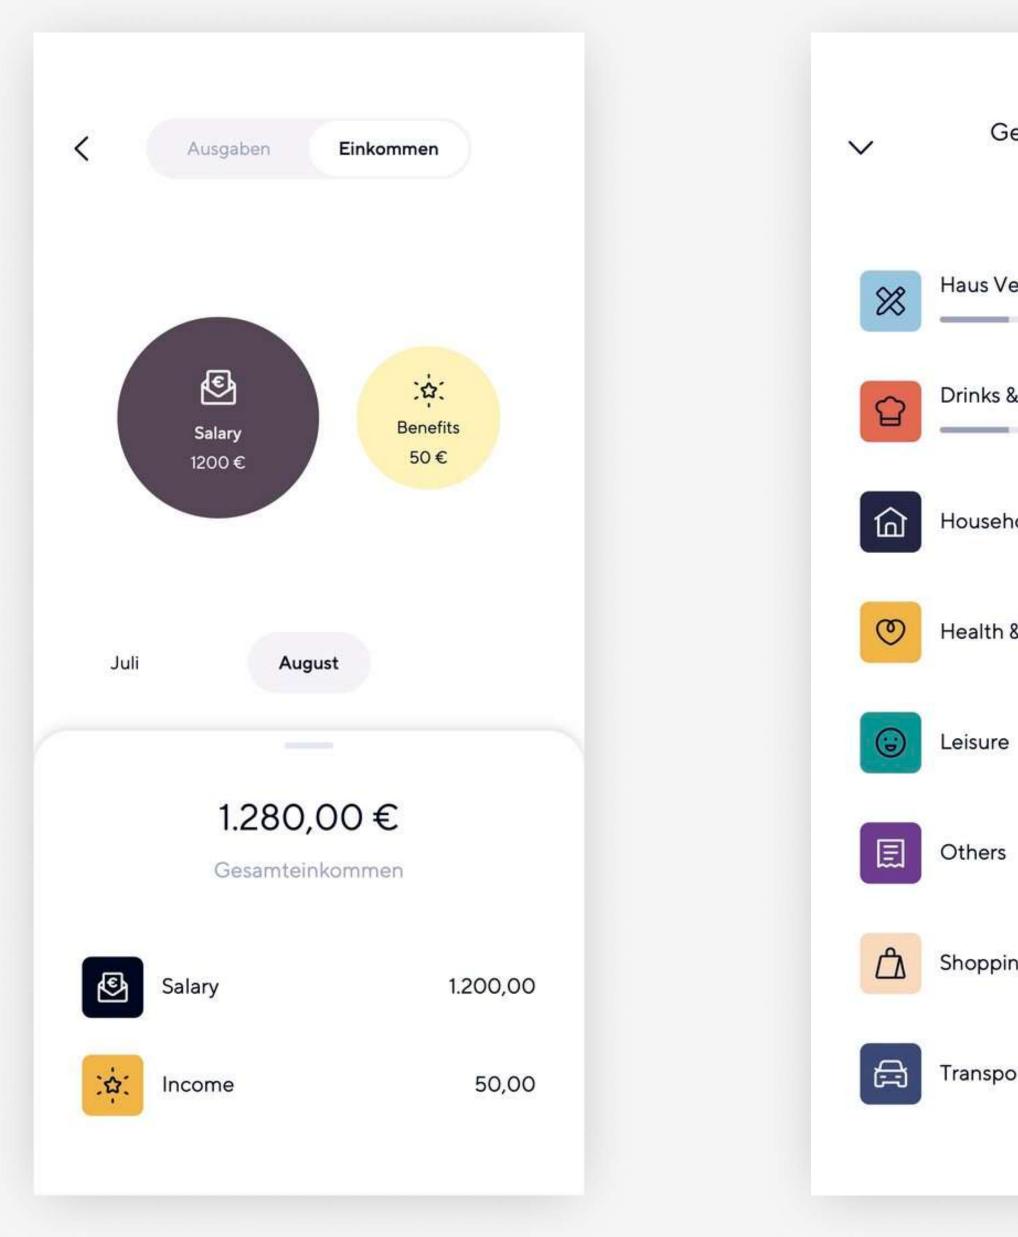

#### **Categories** Expenses

Household

 $\otimes$ 

Home Improvemts

Drinks & Restaurants Transport

பீ

Shopping

Leisure

Health & Beauty Others

| <       | Ausgaben Eink                     | ommen                |  |  |  |  |
|---------|-----------------------------------|----------------------|--|--|--|--|
| - 300   |                                   |                      |  |  |  |  |
| *       |                                   |                      |  |  |  |  |
|         |                                   |                      |  |  |  |  |
|         |                                   |                      |  |  |  |  |
| Juli    | August                            |                      |  |  |  |  |
|         |                                   |                      |  |  |  |  |
|         | - 300,00 €<br>Haus Verbesserungen |                      |  |  |  |  |
| 0       | 38% spent                         | aus 800 €            |  |  |  |  |
| 15. Aug | Just                              |                      |  |  |  |  |
|         | Ikea                              | 12,00                |  |  |  |  |
| 8       | Toom Baumarket                    | 87,66                |  |  |  |  |
| MUJI    | Muji                              | 60,00                |  |  |  |  |
| 8       | Bauhaus                           | 140, <mark>34</mark> |  |  |  |  |
| 10. Aug | gust                              |                      |  |  |  |  |
|         | lkea                              |                      |  |  |  |  |
| 5. Aug  | ust                               |                      |  |  |  |  |
| 8       | Globus Baumarket                  | 20,99                |  |  |  |  |