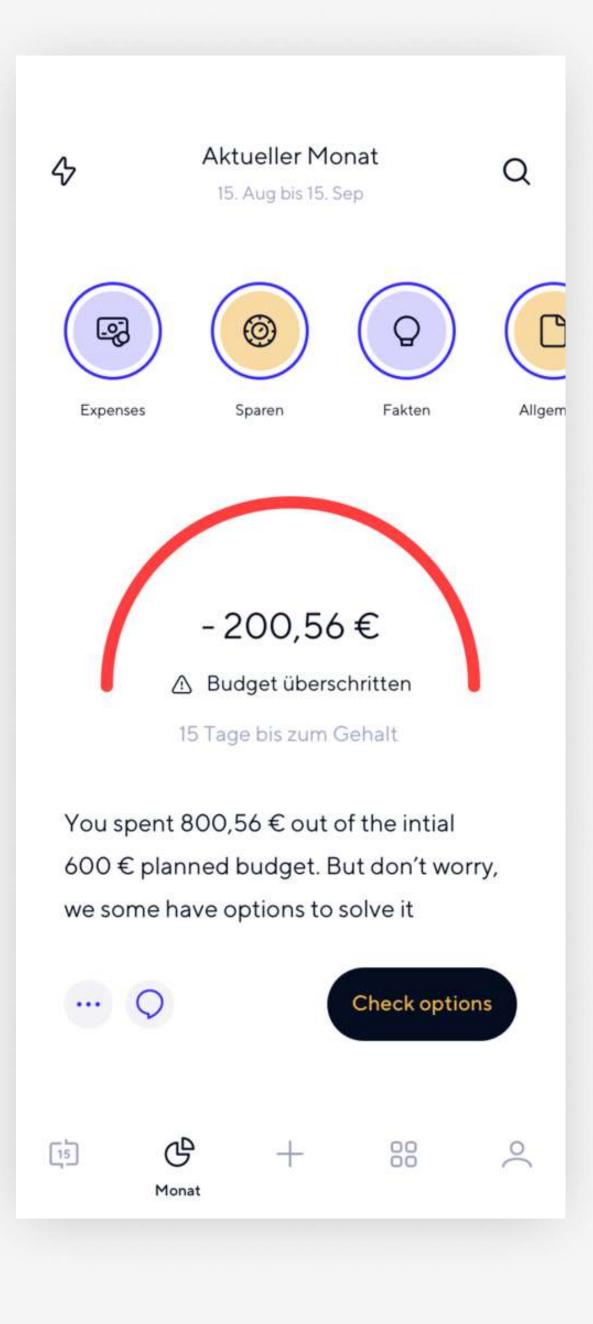

Investments Mortgage

Congratulations! You've paid off 25% of your mortgage.

Swipe Up

~

×

•••

Spending Behaviour

On average, you spend 200 € in bars and restaurants each month.

>

Swipe Up

...

Comparison Travel

You have almost reached your Savings goal for your trip to Chicago. ×

•••

Swipe Up

>