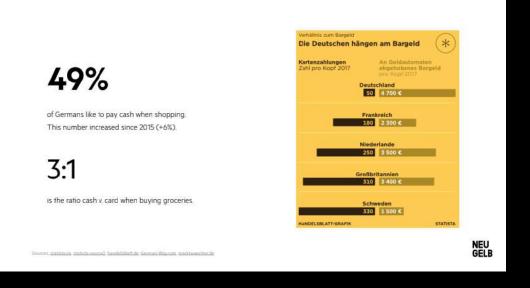

## ID + Visual Language

**Full Case Study** (pw: 'opensesame')

Banking Banking Banking Banking

U

Full Case Study (pw: 'opensesame')

Q

In Germany, retirement pension for women is 50% less than that of men.

Source: Studie der Hans-Böckler-Stiftung

Facts Q

Source: Studie der Hans-Böckler-Stiftung

In Germany, retirement pension for women is 50% less than that of men.

...

In Germany, retirement pension for women is 50% less than that of men.

...

Source: Studie der Hans-Böckler-Stiftung