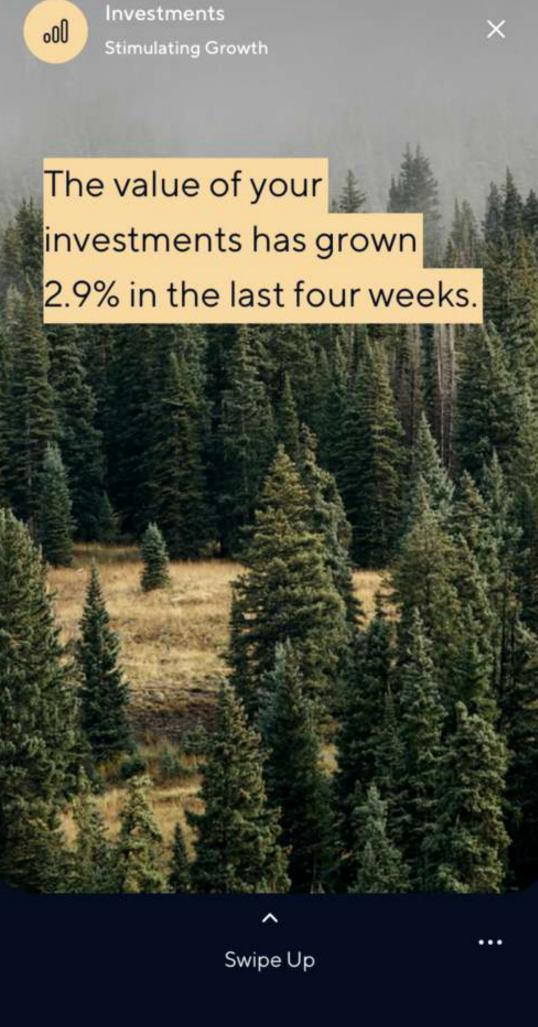

Investments Mortgage

Congratulations! You've paid off 25% of your mortgage.

Swipe Up

~

×

•••

Spending Behaviour

On average, you spend 200 € in bars and restaurants each month.