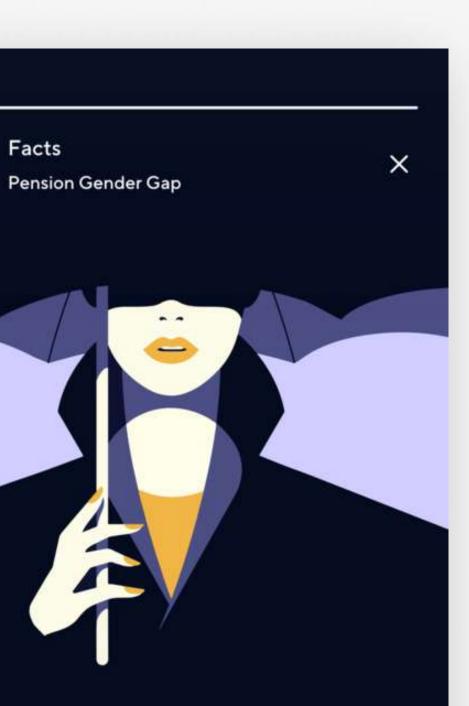

## ID + Visual Language

**Full Case Study** (pw: 'opensesame')

Banking Banking Banking Banking

U

Full Case Study (pw: 'opensesame')

Q

In Germany, retirement pension for women is 50% less than that of men.

Source: Studie der Hans-Böckler-Stiftung

Facts Q

Source: Studie der Hans-Böckler-Stiftung

In Germany, retirement pension for women is 50% less than that of men.

...

In Germany, retirement pension for women is 50% less than that of men.

...

Source: Studie der Hans-Böckler-Stiftung